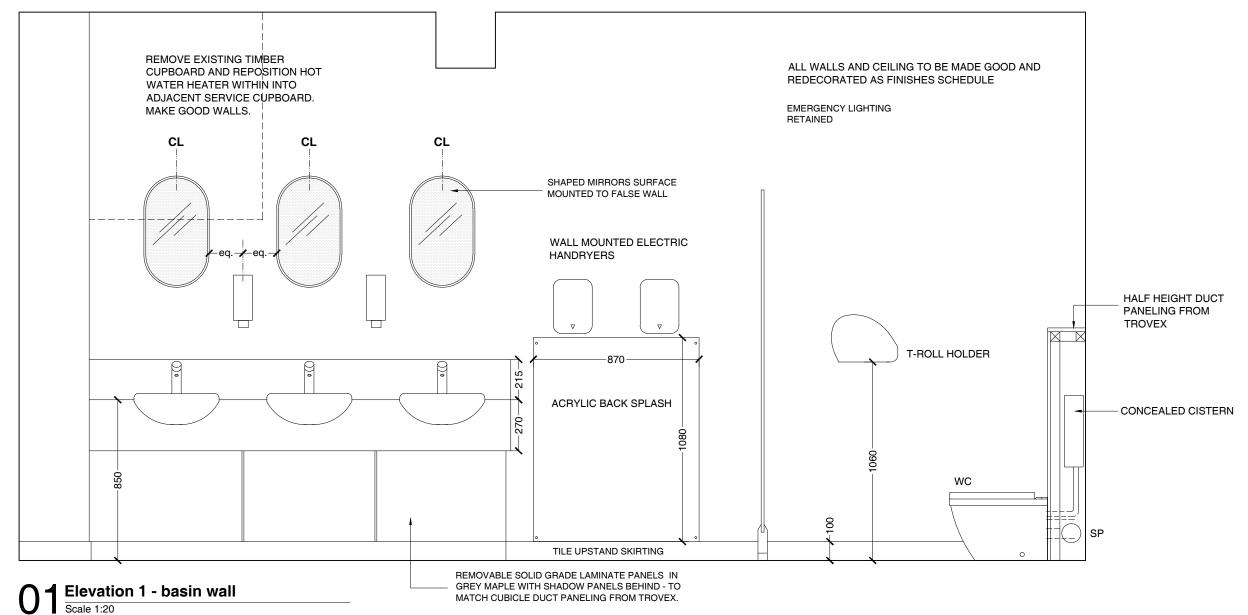

Liskeard Publilc Hall

Project Name

Phase 2 Refurbishment

Drawing Male WCs

Proposed Elevation

Scale 1:20 @ A3 Drawn by Date 15.03.23 Checked by Project No. Drawing No Revision

J22.075

AD05