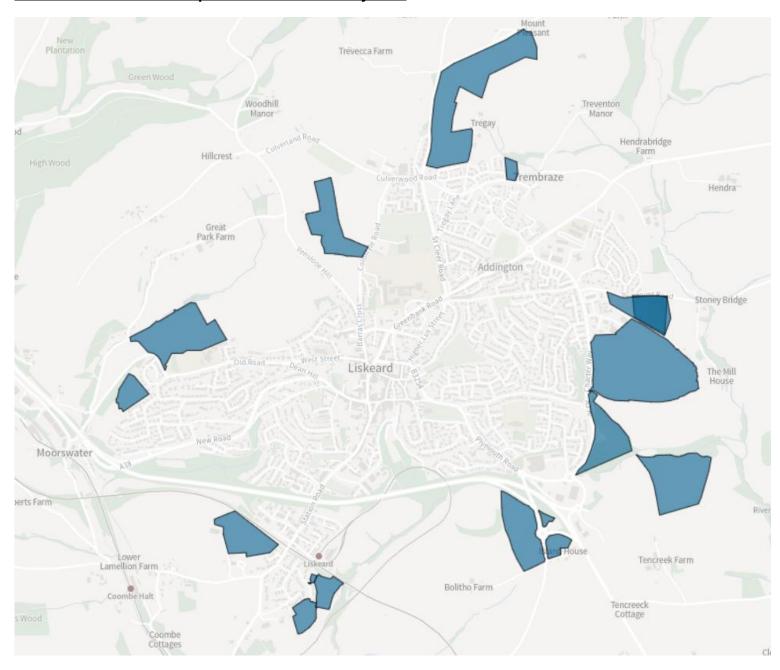

## Recent Call for sites - responses as at 5 February 2025

| <b>Call for Sit</b>                | tes - Site submissions   |           |                            |                             |
|------------------------------------|--------------------------|-----------|----------------------------|-----------------------------|
| Site ID                            | Location                 | Size (ha) | Proposed Uses              | NDP Site ref                |
| 267896                             | Roundbury                | 12.61     | Residential, other         | HE15, HE21                  |
| 269034                             | Trembraze                | 0.56      | Residential                | HE15                        |
| 267572                             | South of Pengover Road   | 3.58      | Residential                | HE8                         |
| 267485                             | South of Pengover Road   | 2.39      | Residential                | HE8 - within 267572 above   |
| 268033                             | East of Charter Way      | 16.01     | Residential, commercial    | Li08 - EM2 employment land  |
| 267777                             | East of Charter Way      | 4.29      | Residential, nature, other | Green Space 20 - within NP1 |
| 269044                             | Trevillis Park           | 0.10      | Other                      |                             |
| 269045                             | Trevillis Park           | 1.49      | Other                      |                             |
| 269043                             | Trevillis Park           | 1.45      | Residential, nature        | HE1                         |
| 267601                             | Lamellion / Pencubbitt   | 3.93      | Residential                | HE3                         |
| 267600                             | Old Road / Western Ave   | 1.67      | Residential                | HE11                        |
| 267605                             | North of Hillfort School | 7.26      | Residential                | HE12                        |
| 267952                             | West of Coldstyle Road   | 4.96      | Residential                | HE13                        |
|                                    |                          |           |                            |                             |
| Land adjacent to the town boundary |                          |           |                            |                             |
| 267904                             | Tencreek                 | 7.22      | Residential                |                             |
| 267693                             | West of A38              | 0.28      | Commercial                 |                             |
| 267694                             | Island Shop              | 1.01      | Residential, commercial    | HE22                        |
| 267691                             | Bolitho Farm             | 5.01      | Residential, commercial    | HE16, Li12                  |

Some of these sites were considered as part of the development of the Neighbourhood Development Plan, and therefore any relevant references are given. The sites are not and exact match but cover some or all of the original site considered.