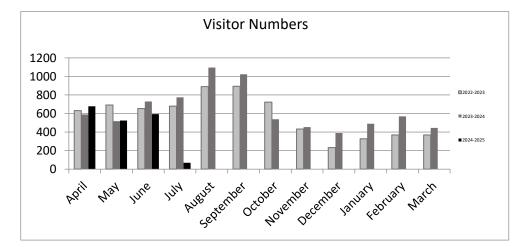

## Liskeard Information Centre Statistics 2024-25

|                             | No of    | Total ticket | Total ticket | Total Gift |              |            |                | Total Earned / |
|-----------------------------|----------|--------------|--------------|------------|--------------|------------|----------------|----------------|
| 2024-2025                   | visitors | sales        | commission   | Sales      | Total Profit | Admin Fees | Total Turnover | profit         |
| April                       | 678      | £454.00      | £39.12       | £923.47    | £306.54      | £8.90      | £1,386.37      | £354.56        |
| May                         | 524      | £510.00      | £0.00        | £530.43    | £195.25      | £0.00      | £1,040.43      | £195.25        |
| June                        | 594      | £442.00      | £2.60        | £415.17    | £151.02      | £0.00      | £857.17        | £153.62        |
| July                        | 69       | £0.00        | £0.00        | £0.00      | £0.00        | £0.00      | £0.00          | £0.00          |
| August                      | 0        | £0.00        | £0.00        | £0.00      | £0.00        | £0.00      | £0.00          | £0.00          |
| September                   | 0        | £0.00        | £0.00        | £0.00      | £0.00        | £0.00      | £0.00          | £0.00          |
| October                     | 0        | £0.00        | £0.00        | £0.00      | £0.00        | £0.00      | £0.00          | £0.00          |
| November                    | 0        | £0.00        | £0.00        | £0.00      | £0.00        | £0.00      | £0.00          | £0.00          |
| December                    | 0        | £0.00        | £0.00        | £0.00      | £0.00        | £0.00      | £0.00          | £0.00          |
| January                     | 0        | £0.00        | £0.00        | £0.00      | £0.00        | £0.00      | £0.00          | £0.00          |
| February                    | 0        | £0.00        | £0.00        | £0.00      | £0.00        | £0.00      | £0.00          | £0.00          |
| March                       | 0        | £0.00        | £0.00        | £0.00      | £0.00        | £0.00      | £0.00          | £0.00          |
| Total                       | 1865     | £1,406.00    | £41.72       | £1,869.07  | £652.81      | £8.90      | £3,283.97      | £703.43        |
| 2023-2024 for<br>comparison | 7615     | £6,087.00    | £112.52      | £7,443.25  | £2,543.18    | £118.10    | £13,648.35     | £2,773.80      |
| % of 2023-2024              | 24%      | 23%          | 37%          | 25%        | 26%          | 8%         | 24%            | 25%            |