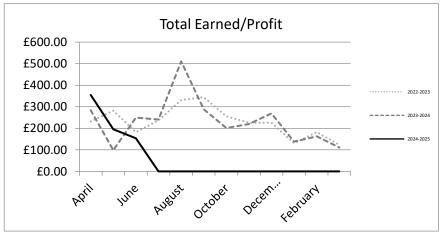

## Liskeard Information Centre Statistics 2024-25

|                             | No of    | Total ticket | Total ticket | Total Gift |              |            |                | Total Earned / |
|-----------------------------|----------|--------------|--------------|------------|--------------|------------|----------------|----------------|
| 2024-2025                   | visitors | sales        | commission   | Sales      | Total Profit | Admin Fees | Total Turnover | profit         |
| April                       | 678      | £454.00      | £39.12       | £923.47    | £306.54      | £8.90      | £1,386.37      | £354.56        |
| May                         | 524      | £510.00      | £0.00        | £530.43    | £195.25      | £0.00      | £1,040.43      | £195.25        |
| June                        | 594      | £442.00      | £2.60        | £415.17    | £151.02      | £0.00      | £857.17        | £153.62        |
| July                        | 69       | £0.00        | £0.00        | £0.00      | £0.00        | £0.00      | £0.00          | £0.00          |
| August                      | 0        | £0.00        | £0.00        | £0.00      | £0.00        | £0.00      | £0.00          | £0.00          |
| September                   | 0        | £0.00        | £0.00        | £0.00      | £0.00        | £0.00      | £0.00          | £0.00          |
| October                     | 0        | £0.00        | £0.00        | £0.00      | £0.00        | £0.00      | £0.00          | £0.00          |
| November                    | 0        | £0.00        | £0.00        | £0.00      | £0.00        | £0.00      | £0.00          | £0.00          |
| December                    | 0        | £0.00        | £0.00        | £0.00      | £0.00        | £0.00      | £0.00          | £0.00          |
| January                     | 0        | £0.00        | £0.00        | £0.00      | £0.00        | £0.00      | £0.00          | £0.00          |
| February                    | 0        | £0.00        | £0.00        | £0.00      | £0.00        | £0.00      | £0.00          | £0.00          |
| March                       | 0        | £0.00        | £0.00        | £0.00      | £0.00        | £0.00      | £0.00          | £0.00          |
| Total                       | 1865     | £1,406.00    | £41.72       | £1,869.07  | £652.81      | £8.90      | £3,283.97      | £703.43        |
| 2023-2024 for<br>comparison | 7615     | £6,087.00    | £112.52      | £7,443.25  | £2,543.18    | £118.10    | £13,648.35     | £2,773.80      |
| % of 2023-2024              | 24%      | 23%          | 37%          | 25%        | 26%          | 8%         | 24%            | 25%            |