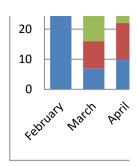

|           | Under 18 | 18-45 | 45-65 | Over 65 |
|-----------|----------|-------|-------|---------|
| February  | 28       | 26    | 19    | 11      |
| March     | 7        | 9     | 16    | 21      |
| April     | 10       | 12    | 16    | 22      |
| May       | 0        | 3     | 7     | 5       |
| June      | 2        | 3     | 10    | 9       |
| July      | 1        | 0     | 5     | 6       |
| August    |          |       |       |         |
| September |          |       |       |         |
| October   |          |       |       |         |
| November  |          |       |       |         |
| December  |          |       |       |         |

s the Museum was closed

"it was all good"

| 0                | February | March |
|------------------|----------|-------|
| Under 18         | 28       | 7     |
| 18-45            | 26       | 9     |
| <del>45-65</del> | 19       | 16    |
| → Over 65        | 11       | 21    |