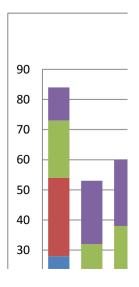

|           | Under 18 | 18-45 | 45-65 | Over 65 |
|-----------|----------|-------|-------|---------|
| February  | 28       | 26    | 19    | 11      |
| March     | 7        | 9     | 16    | 21      |
| April     | 10       | 12    | 16    | 22      |
| May       | 0        | 3     | 7     | 5       |
| June      | 2        | 3     | 10    | 9       |
| July      | 1        | 0     | 5     | 6       |
| August    |          |       |       |         |
| September |          |       |       |         |
| October   |          |       |       |         |
| November  |          |       |       |         |
| December  |          |       |       |         |

s the Museum was closed

"it was all good"

| 0                | February | March |
|------------------|----------|-------|
| Under 18         | 28       | 7     |
| 18-45            | 26       | 9     |
| <del>45-65</del> | 19       | 16    |
| → Over 65        | 11       | 21    |