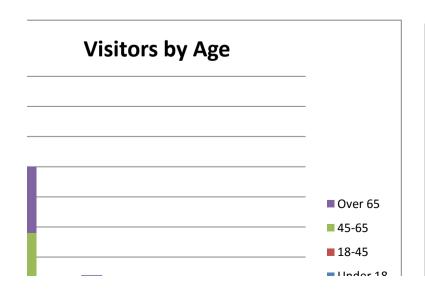

|           | Under 18 | 18-45 | 45-65 | Over 65 |
|-----------|----------|-------|-------|---------|
| February  | 28       | 26    | 19    | 11      |
| March     | 7        | 9     | 16    | 21      |
| April     | 10       | 12    | 16    | 22      |
| May       | 0        | 3     | 7     | 5       |
| June      | 2        | 3     | 10    | 9       |
| July      | 1        | 0     | 5     | 6       |
| August    |          |       |       |         |
| September |          |       |       |         |
| October   |          |       |       |         |
| November  |          |       |       |         |
| December  |          |       |       |         |

s the Museum was closed

"it was all good"

| 0                | February | March |
|------------------|----------|-------|
| Under 18         | 28       | 7     |
| 18-45            | 26       | 9     |
| <del>45-65</del> | 19       | 16    |
| → Over 65        | 11       | 21    |