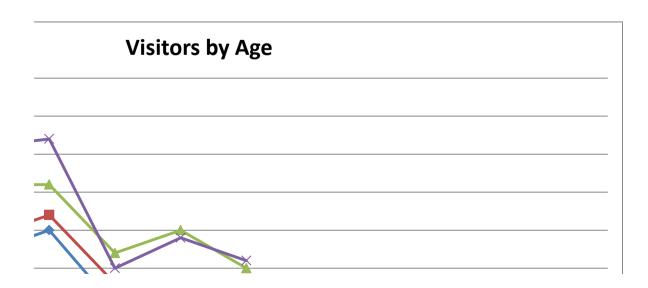

|           | Under 18 | 18-45 | 45-65 | Over 65 |
|-----------|----------|-------|-------|---------|
| February  | 28       | 26    | 19    | 11      |
| March     | 7        | 9     | 16    | 21      |
| April     | 10       | 12    | 16    | 22      |
| May       | 0        | 3     | 7     | 5       |
| June      | 2        | 3     | 10    | 9       |
| July      | 1        | 0     | 5     | 6       |
| August    |          |       |       |         |
| September |          |       |       |         |
| October   |          |       |       |         |
| November  |          |       |       |         |
| December  |          |       |       |         |