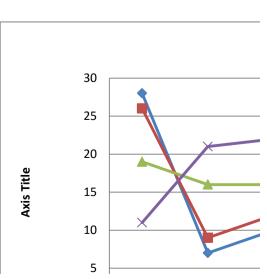

|           | Under 18 | 18-45 | 45-65 | Over 65 |
|-----------|----------|-------|-------|---------|
| February  | 28       | 26    | 19    | 11      |
| March     | 7        | 9     | 16    | 21      |
| April     | 10       | 12    | 16    | 22      |
| May       | 0        | 3     | 7     | 5       |
| June      | 2        | 3     | 10    | 9       |
| July      | 1        | 0     | 5     | 6       |
| August    |          |       |       |         |
| September |          |       |       |         |
| October   |          |       |       |         |
| November  |          |       |       |         |
| December  |          |       |       |         |

s the Museum was closed

"it was all good"

| 0                | February | March |
|------------------|----------|-------|
| Under 18         | 28       | 7     |
| 18-45            | 26       | 9     |
| <del>45-65</del> | 19       | 16    |
| → Over 65        | 11       | 21    |