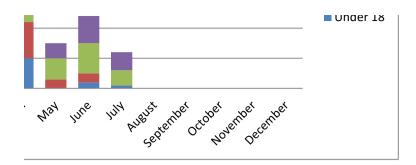

|           | Under 18 | 18-45 | 45-65 | Over 65 |
|-----------|----------|-------|-------|---------|
| February  | 28       | 26    | 19    | 11      |
| March     | 7        | 9     | 16    | 21      |
| April     | 10       | 12    | 16    | 22      |
| May       | 0        | 3     | 7     | 5       |
| June      | 2        | 3     | 10    | 9       |
| July      | 1        | 0     | 5     | 6       |
| August    |          |       |       |         |
| September |          |       |       |         |
| October   |          |       |       |         |
| November  |          |       |       |         |
| December  |          |       |       |         |