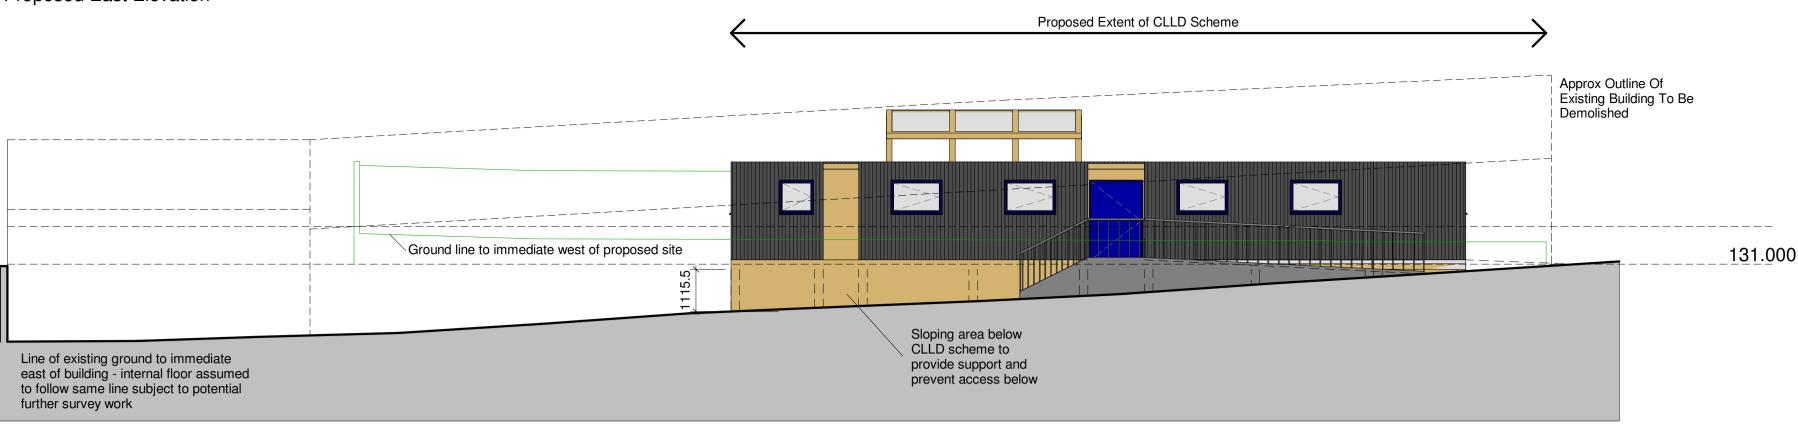

# Proposed East Elevation



## Proposed East Elevation











5 West Elevation

6 Long Section Through Building





North Elevation - Site



### **NOTES**

- 1 THIS DRAWING IS THE COPYRIGHT OF THE ARCHITECT AND MAY NOT BE REPRODUCED WITHOUT LICENCE.
- 2 DO NOT SCALE OFF THIS DRAWING CONSTRUCTION PURPOSES.
- 3 ALL DIMENSIONS AND LEVELS ARE TO BE CHECKED ON SITE BY THE CONTRACTOR BEFORE COMMENCEMENT OF WORK AND ANY DISCREPANCIES REPORTED TO THE ARCHITECT.
- 4 NO RESPONSIBILITY CAN BE ACCEPTED FOR ERRORS ARISING ON SITE DUE TO UNAUTHORISED VARIATIONS FROM THE ARCHITECTS DRAWINGS.
- 5 DRAWINGS ISSUED ELECTRONICALLY MAY LOSE SOME

NOTES:

This drawings contains the following model files:

XXX-PBW-XX-XX-M3-A-0001-Name [S1] [P1]

| AMENDMENTS |                            |              |              |
|------------