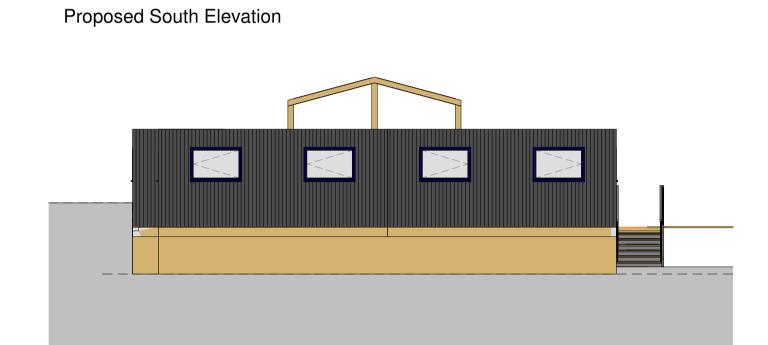

# Proposed East Elevation



## Proposed East Elevation











5 West Elevation

6 Long Section Through Building





North Elevation - Site



### **NOTES**

- 1 THIS DRAWING IS THE COPYRIGHT OF THE ARCHITECT AND MAY NOT BE REPRODUCED WITHOUT LICENCE.
- 2 DO NOT SCALE OFF THIS DRAWING CONSTRUCTION PURPOSES.
- 3 ALL DIMENSIONS AND LEVELS ARE TO BE CHECKED ON SITE BY THE CONTRACTOR BEFORE COMMENCEMENT OF WORK AND ANY DISCREPANCIES REPORTED TO THE ARCHITECT.
- 4 NO RESPONSIBILITY CAN BE ACCEPTED FOR ERRORS ARISING ON SITE DUE TO UNAUTHORISED VARIATIONS FROM THE ARCHITECTS DRAWINGS.
- 5 DRAWINGS ISSUED ELECTRONICALLY MAY LOSE SOME

NOTES:

This drawings contains the following model files:

XXX-PBW-XX-XX-M3-A-0001-Name [S1] [P1]

| AMENDMENTS |                            |              |              |
|------------|----------------------------|--