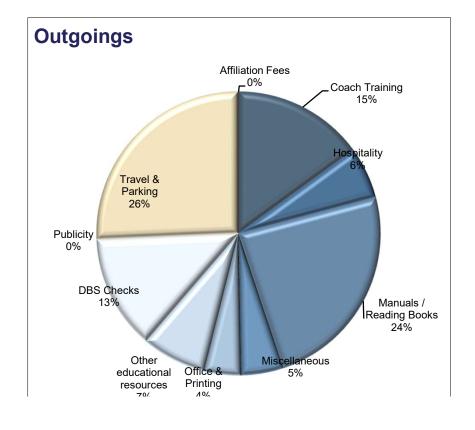

## Financial Year 2023/24

| Outgoings                   |           |       |
|-----------------------------|-----------|-------|
| Affiliation Fees            | £0.00     | 0.0%  |
| Coach Training              | £504.00   | 15.0% |
| Hospitality                 | £198.50   | 5.9%  |
| Manuals / Reading Books     | £806.90   | 24.0% |
| Miscellaneous               | £162.25   | 4.8%  |
| Office & Printing           | £141.80   | 4.2%  |
| Other educational resources | £248.93   | 7.4%  |
| DBS Checks                  | £437.93   |       |
| Publicity                   | £0.00     | 0.0%  |
| Travel & Parking            | £863.74   | 25.7% |
| Total                       | £3,364.05 |       |