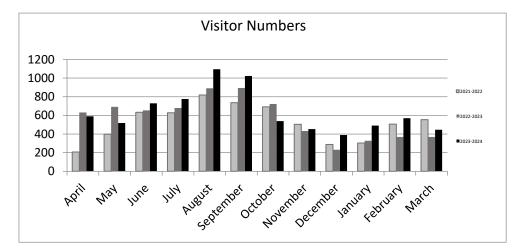

| 2023-2024                   | No of<br>visitors | Total ticket<br>sales | Total ticket<br>commission | Total Gift<br>Sales | Total Profit | Admin Fees | Total Turnover | Total Earned /<br>profit |
|-----------------------------|-------------------|-----------------------|----------------------------|---------------------|--------------|------------|----------------|--------------------------|
| April                       | 590               | £72.00                | £0.00                      | £714.68             | £271.77      | £11.90     | £798.58        | £283.67                  |
| May                         | 518               |                       |                            |                     |              |            |                |                          |
| June                        | 729               | £480.00               | £1.80                      | £618.70             | £234.64      | £13.40     | £1,112.10      | £249.84                  |
| July                        | 775               | £201.00               | £10.05                     | £673.17             | £212.13      | £18.70     | £892.87        | £240.88                  |
| August                      | 1095              | £828.00               | £41.40                     | £1,133.69           | £466.72      | £2.40      | £1,964.09      | £510.52                  |
| September                   | 1023              | £818.00               | £28.25                     | £660.40             | £258.29      | £2.00      | £1,480.40      | £288.54                  |
| October                     | 538               | £788.00               | £9.90                      | £481.68             | £174.62      | £16.60     | £1,286.28      | £201.12                  |
| November                    | 453               | £703.00               | £11.40                     | £566.04             | £207.63      | £0.70      | £1,269.74      | £219.73                  |
| December                    | 390               | £44.00                | £1.76                      | £744.56             | £263.76      | £3.40      | £791.96        | £268.92                  |
| January                     | 490               | £838.00               | £7.96                      | £491.36             | £99.50       | £31.00     | £1,360.36      | £138.46                  |
| February                    | 569               | £881.00               | £0.00                      | £538.95             | £149.28      | £13.50     | £1,433.45      | £162.78                  |
| March                       | 445               | £410.00               | £0.00                      | £354.20             | £107.14      | £3.90      | £768.10        | £111.04                  |
| Total                       | 7615              | £6,087.00             | £112.52                    | £7,443.25           | £2,543.18    | £118.10    | £13,648.35     | £2,773.80                |
| 2022-2023 for<br>comparison | 6893              | £4,837.90             | £126.84                    | £6,700.50           | £2,498.17    | £131.40    | £11,669.80     | £2,751.01                |
| % of 2022-2023              | 110%              | 126%                  | 89%                        | 111%                | 102%         | 90%        | 117%           | 101%                     |