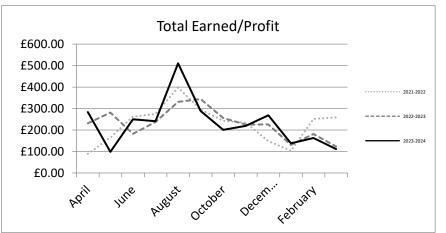

| 2023-2024                   | No of<br>visitors | Total ticket<br>sales | Total ticket<br>commission | Total Gift<br>Sales | Total Profit | Admin Fees | Total Turnover | Total Earned /<br>profit |
|-----------------------------|-------------------|-----------------------|----------------------------|---------------------|--------------|------------|----------------|--------------------------|
| April                       | 590               | £72.00                | £0.00                      | £714.68             | £271.77      | £11.90     | £798.58        | £283.67                  |
| May                         | 518               |                       |                            |                     |              |            |                |                          |
| June                        | 729               | £480.00               | £1.80                      | £618.70             | £234.64      | £13.40     | £1,112.10      | £249.84                  |
| July                        | 775               | £201.00               | £10.05                     | £673.17             | £212.13      | £18.70     | £892.87        | £240.88                  |
| August                      | 1095              | £828.00               | £41.40                     | £1,133.69           | £466.72      | £2.40      | £1,964.09      | £510.52                  |
| September                   | 1023              | £818.00               | £28.25                     | £660.40             | £258.29      | £2.00      | £1,480.40      | £288.54                  |
| October                     | 538               | £788.00               | £9.90                      | £481.68             | £174.62      | £16.60     | £1,286.28      | £201.12                  |
| November                    | 453               | £703.00               | £11.40                     | £566.04             | £207.63      | £0.70      | £1,269.74      | £219.73                  |
| December                    | 390               | £44.00                | £1.76                      | £744.56             | £263.76      | £3.40      | £791.96        | £268.92                  |
| January                     | 490               | £838.00               | £7.96                      | £491.36             | £99.50       | £31.00     | £1,360.36      | £138.46                  |
| February                    | 569               | £881.00               | £0.00                      | £538.95             | £149.28      | £13.50     | £1,433.45      | £162.78                  |
| March                       | 445               | £410.00               | £0.00                      | £354.20             | £107.14      | £3.90      | £768.10        | £111.04                  |
| Total                       | 7615              | £6,087.00             | £112.52                    | £7,443.25           | £2,543.18    | £118.10    | £13,648.35     | £2,773.80                |
| 2022-2023 for<br>comparison | 6893              | £4,837.90             | £126.84                    | £6,700.50           | £2,498.17    | £131.40    | £11,669.80     | £2,751.01                |
| % of 2022-2023              | 110%              | 126%                  | 89%                        | 111%                | 102%         | 90%        | 117%           | 101%                     |