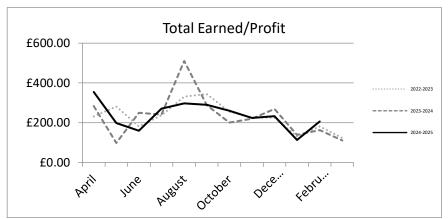

## **Liskeard Information Centre Statistics 2024-25**

|                          | No of    | Total ticket | Total ticket | Total Gift |              |            |                | Total Earned / |
|--------------------------|----------|--------------|--------------|------------|--------------|------------|----------------|----------------|
| 2024-2025                | visitors | sales        | commission   | Sales      | Total Profit | Admin Fees | Total Turnover | profit         |
| April                    | 678      | £454.00      | £39.12       | £923.22    | £306.51      | £8.90      | £1,386.12      | £354.53        |
| May                      | 524      | £510.00      | £0.00        | £530.43    | £195.24      | £3.00      | £1,043.43      | £198.24        |
| June                     | 594      | £442.00      | £2.60        | £415.17    | £151.01      | £6.30      | £863.47        | £159.91        |
| July                     | 772      | £704.00      | £35.20       | £693.66    | £234.11      | £1.50      | £1,399.16      | £270.81        |
| August                   | 887      | £674.00      | £33.70       | £645.77    | £260.95      | £2.90      | £1,322.67      | £297.55        |
| September                | 797      | £1,117.00    | £42.85       | £633.41    | £244.40      | £2.60      | £1,753.01      | £289.85        |
| October                  | 660      | £2,174.00    | -£0.35       | £695.95    | £254.57      | £6.10      | £2,876.05      | £260.32        |
| November                 | 562      | £325.00      | £0.00        | £680.90    | £210.53      | £13.80     | £1,019.70      | £224.33        |
| December                 | 284      | £300.00      | £0.00        | £634.47    | £231.38      | £1.60      | £936.07        | £232.98        |
| January                  | 395      | £2,140.00    | £0.00        | £324.14    | £111.69      | £1.70      | £2,465.84      | £113.39        |
| February                 | 525      | £633.00      | £0.00        | £486.48    | £196.45      | £9.80      | £1,129.28      | £206.25        |
| March                    | 55       | £0.00        | £0.00        | £0.00      | £0.00        | £0.00      | £0.00          | £0.00          |
| Total                    | 6733     | £9,473.00    | £153.12      | £6,663.60  | £2,396.82    | £58.20     | £16,194.80     | £2,608.14      |
| 2023-2024 for comparison | 7615     | £6,087.00    | £112.52      | £7,443.25  | £2,543.18    | £118.10    | £13,648.35     | £2,773.80      |
| 0/ of 2022 2024          | 000/     | 1560/        | 1360/        | 0.00%      | 0.49/        | 400/       | 1100/          | 0.40/          |