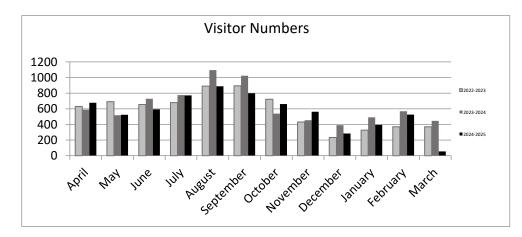

## **Liskeard Information Centre Statistics 2024-25**

|                          | No of    | Total ticket | Total ticket | Total Gift |              |            |                | Total Earned / |
|--------------------------|----------|--------------|--------------|------------|--------------|------------|----------------|----------------|
| 2024-2025                | visitors | sales        | commission   | Sales      | Total Profit | Admin Fees | Total Turnover | profit         |
| April                    | 678      | £454.00      | £39.12       | £923.22    | £306.51      | £8.90      | £1,386.12      | £354.53        |
| May                      | 524      | £510.00      | £0.00        | £530.43    | £195.24      | £3.00      | £1,043.43      | £198.24        |
| June                     | 594      | £442.00      | £2.60        | £415.17    | £151.01      | £6.30      | £863.47        | £159.91        |
| July                     | 772      | £704.00      | £35.20       | £693.66    | £234.11      | £1.50      | £1,399.16      | £270.81        |
| August                   | 887      | £674.00      | £33.70       | £645.77    | £260.95      | £2.90      | £1,322.67      | £297.55        |
| September                | 797      | £1,117.00    | £42.85       | £633.41    | £244.40      | £2.60      | £1,753.01      | £289.85        |
| October                  | 660      | £2,174.00    | -£0.35       | £695.95    | £254.57      | £6.10      | £2,876.05      | £260.32        |
| November                 | 562      | £325.00      | £0.00        | £680.90    | £210.53      | £13.80     | £1,019.70      | £224.33        |
| December                 | 284      | £300.00      | £0.00        | £634.47    | £231.38      | £1.60      | £936.07        | £232.98        |
| January                  | 395      | £2,140.00    | £0.00        | £324.14    | £111.69      | £1.70      | £2,465.84      | £113.39        |
| February                 | 525      | £633.00      | £0.00        | £486.48    | £196.45      | £9.80      | £1,129.28      | £206.25        |
| March                    | 55       | £0.00        | £0.00        | £0.00      | £0.00        | £0.00      | £0.00          | £0.00          |
| Total                    | 6733     | £9,473.00    | £153.12      | £6,663.60  | £2,396.82    | £58.20     | £16,194.80     | £2,608.14      |
| 2023-2024 for comparison | 7615     | £6,087.00    | £112.52      | £7,443.25  | £2,543.18    | £118.10    | £13,648.35     | £2,773.80      |
| 0/ of 2022 2024          | 000/     | 1560/        | 1360/        | 0.00%      | 0.49/        | 400/       | 1100/          | 0.40/          |