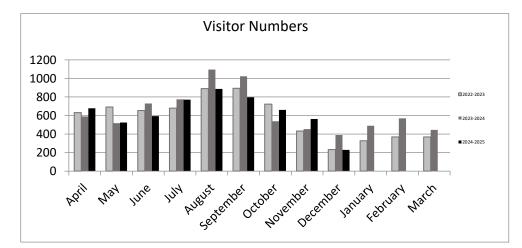

## Liskeard Information Centre Statistics 2024-25

|                             | No of    | Total ticket | Total ticket | Total Gift |              |            |                | Total Earned / |
|-----------------------------|----------|--------------|--------------|------------|--------------|------------|----------------|----------------|
| 2024-2025                   | visitors | sales        | commission   | Sales      | Total Profit | Admin Fees | Total Turnover | profit         |
| April                       | 678      | £454.00      | £39.12       | £923.47    | £306.51      | £8.90      | £1,386.37      | £354.53        |
| May                         | 524      | £510.00      | £0.00        | £530.43    | £195.24      | £3.00      |                |                |
| June                        | 594      | £442.00      | £2.60        | £415.17    | £151.38      | £6.30      | £863.47        | £160.28        |
| July                        | 772      | £704.00      | £35.20       | £693.66    | £234.11      | £1.50      | £1,399.16      | £270.81        |
| August                      | 887      | £674.00      | £33.70       | £645.77    | £261.32      | £2.90      | £1,322.67      | £297.92        |
| September                   | 797      | £1,117.00    | £42.85       | £633.41    | £244.40      | £2.60      | £1,753.01      | £289.85        |
| October                     | 660      | £2,174.00    | -£0.35       | £695.95    | £246.57      | £6.10      | £2,876.05      | £252.32        |
| November                    | 562      | £325.00      | £0.00        | £680.90    | £210.53      | £13.80     | £1,019.70      | £224.33        |
| December                    | 229      | £165.00      | £0.00        | £540.44    | £194.77      | £1.60      | £707.04        | £196.37        |
| January                     | 0        | £0.00        | £0.00        | £0.00      | £0.00        | £0.00      | £0.00          | £0.00          |
| February                    | 0        | £0.00        | £0.00        | £0.00      | £0.00        | £0.00      | £0.00          | £0.00          |
| March                       | 0        | £0.00        | £0.00        | £0.00      | £0.00        | £0.00      | £0.00          | £0.00          |
| Total                       | 5703     | £6,565.00    | £153.12      | £5,759.20  | £2,044.81    | £46.70     | £12,370.90     | £2,244.63      |
| 2023-2024 for<br>comparison | 7615     | £6,087.00    | £112.52      | £7,443.25  | £2,543.18    | £118.10    | £13,648.35     | £2,773.80      |
| % of 2023-2024              | 75%      | 108%         | 136%         | 77%        | 80%          | 40%        | 91%            | 81%            |