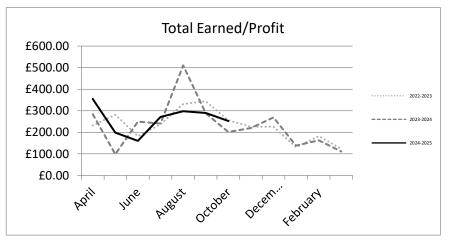

## Liskeard Information Centre Statistics 2024-25

|                             | No of    | Total ticket | Total ticket | Total Gift |              |            |                | Total Earned / |
|-----------------------------|----------|--------------|--------------|------------|--------------|------------|----------------|----------------|
| 2024-2025                   | visitors | sales        | commission   | Sales      | Total Profit | Admin Fees | Total Turnover | profit         |
| April                       | 678      | £454.00      | £39.12       | £923.47    | £306.51      | £8.90      | £1,386.37      | £354.53        |
| May                         | 524      | £510.00      | £0.00        | £530.43    | £195.24      | £3.00      |                |                |
| June                        | 594      | £442.00      | £2.60        | £415.17    | £151.38      | £6.30      | £863.47        | £160.28        |
| July                        | 772      | £704.00      | £35.20       | £693.66    | £234.11      | £1.50      | £1,399.16      | £270.81        |
| August                      | 887      | £674.00      | £33.70       | £645.77    | £261.32      | £2.90      | £1,322.67      | £297.92        |
| September                   | 797      | £1,117.00    | £42.85       | £633.41    | £244.40      | £2.60      | £1,753.01      | £289.85        |
| October                     | 660      | £2,174.00    | -£0.35       | £695.95    | £246.57      | £6.10      | £2,876.05      | £252.32        |
| November                    | 562      | £325.00      | £0.00        | £680.90    | £210.53      | £13.80     | £1,019.70      | £224.33        |
| December                    | 229      | £165.00      | £0.00        | £540.44    | £194.77      | £1.60      | £707.04        | £196.37        |
| January                     | 0        | £0.00        | £0.00        | £0.00      | £0.00        | £0.00      | £0.00          | £0.00          |
| February                    | 0        | £0.00        | £0.00        | £0.00      | £0.00        | £0.00      | £0.00          | £0.00          |
| March                       | 0        | £0.00        | £0.00        | £0.00      | £0.00        | £0.00      | £0.00          | £0.00          |
| Total                       | 5703     | £6,565.00    | £153.12      | £5,759.20  | £2,044.81    | £46.70     | £12,370.90     | £2,244.63      |
| 2023-2024 for<br>comparison | 7615     | £6,087.00    | £112.52      | £7,443.25  | £2,543.18    | £118.10    | £13,648.35     | £2,773.80      |
| % of 2023-2024              | 75%      | 108%         | 136%         | 77%        | 80%          | 40%        | 91%            | 81%            |