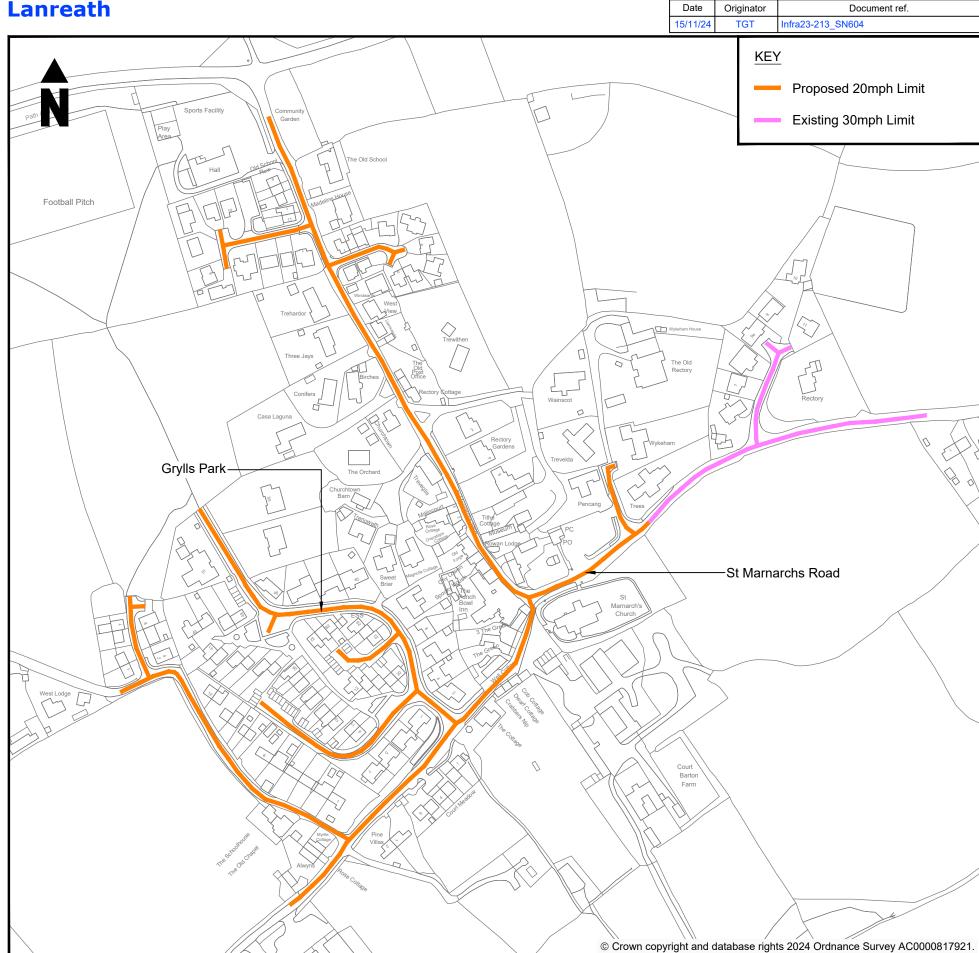

#### **CORMAC Consultancy**,

on behalf of Cornwall Council, is inviting comment on the following proposal

Infra23-213 Countywide 20mph Speed Limits - Phase 3 Lanreath

To respond, please send any comments or objections, specifying the grounds on which they are made, via email or in writing to: Infrastructure Design Group, CORMAC Consultancy, Radnor Road, Scorrier, Redruth, TR16 5EH.

Copies of the draft proposals and plans are available for public inspection during normal office hours at:

### New County Hall, Treyew Road, Truro TR1 3AY

Please contact us using the details below to obtain further information.

Telephone: Email:

01872 327 250 traffic@cormacltd.co.uk

Please quote reference:

Infra23-213\_SN604