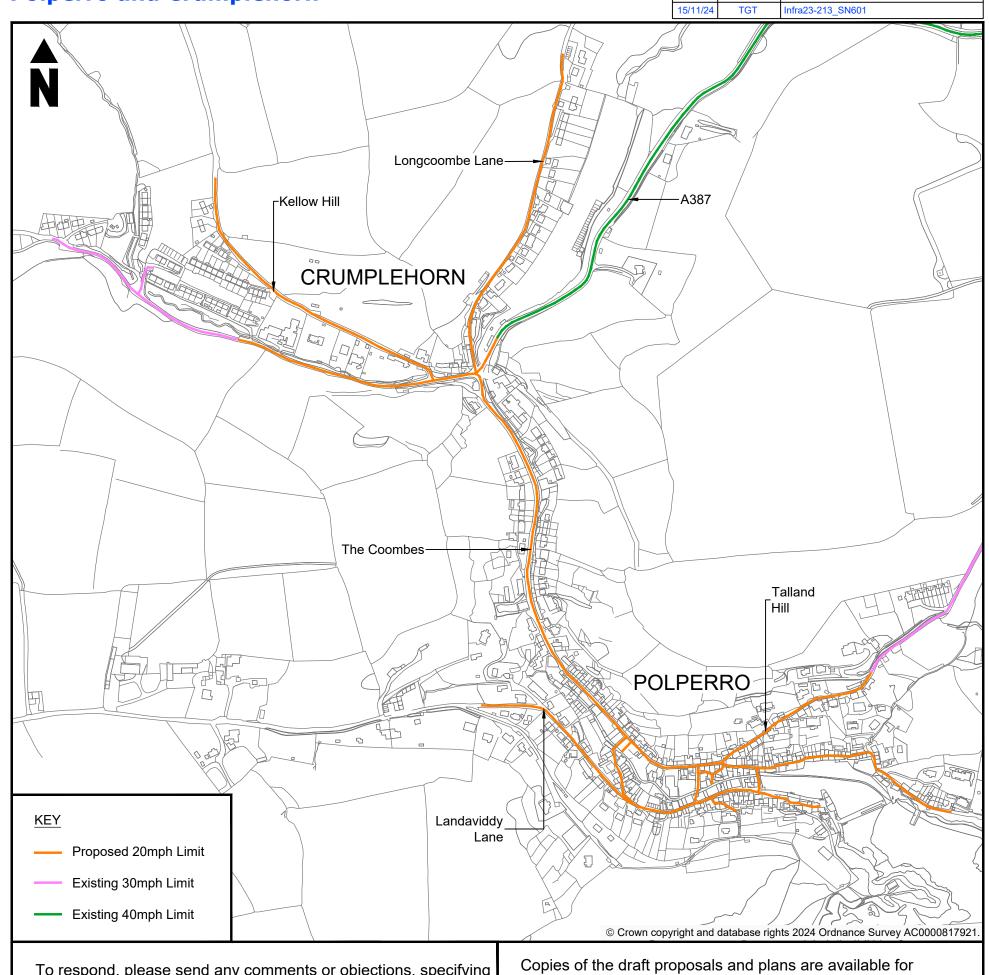

#### **CORMAC Consultancy**,

on behalf of Cornwall Council, is inviting comment on the following proposal

Infra23-213 Countywide 20mph Speed Limits - Phase 3 **Polperro and Crumplehorn** 

Document ref.

Originator

public inspection during normal office hours at:

Please contact us using the details below to obtain further information.

Telephone: 01872 327 250 traffic@cormacltd.co.uk Email:

Please quote reference: Infra23-213\_SN601