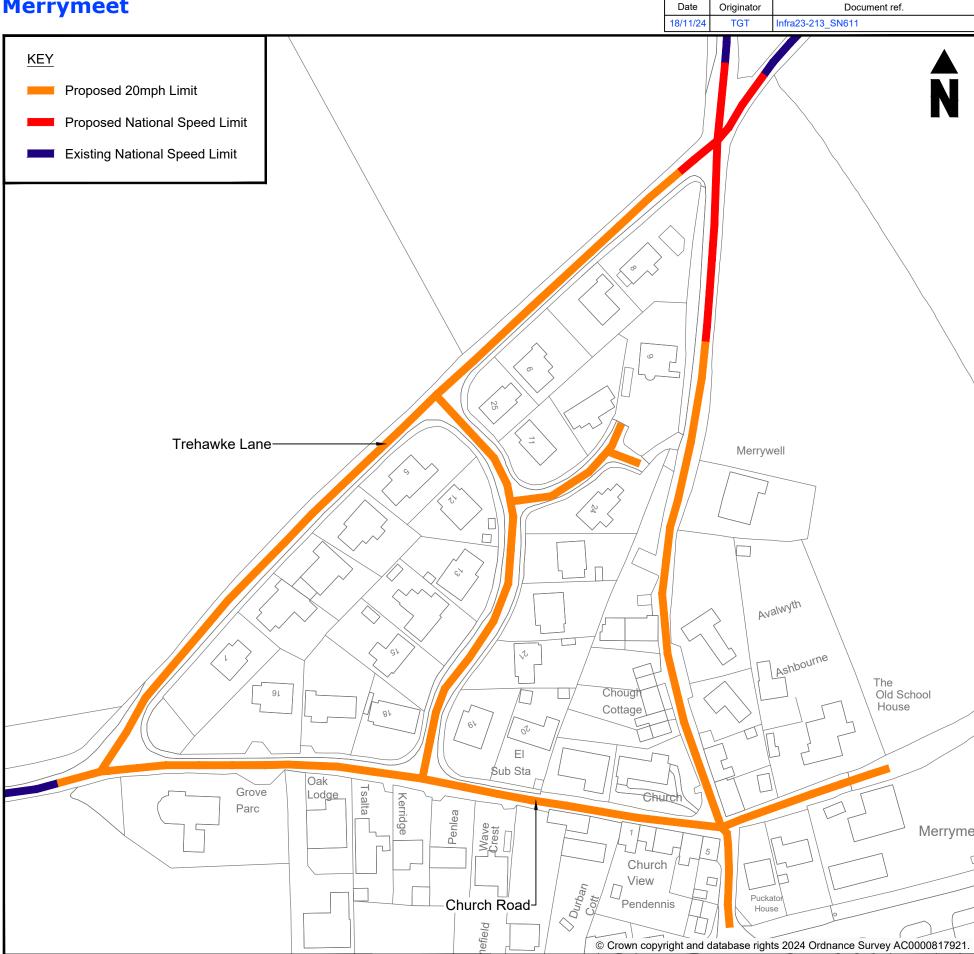

#### **CORMAC Consultancy**,

on behalf of Cornwall Council, is inviting comment on the following proposal

To respond, please send any comments or objections, specifying the grounds on which they are made, via email or in writing to: Infrastructure Design Group, CORMAC Consultancy, Radnor Road, Scorrier, Redruth, TR16 5EH.

Alternatively, please scan the **QR Code** to respond online using the Consultation Finder service or visit:

www.cornwall.gov.uk/TrafficConsult

To arrive no later than: 20/12/2024

"QR Code" is a registered trademark of DENSO WAVE INCORPORATED.

Copies of the draft proposals and plans are available for public inspection during normal office hours at:

#### New County Hall, Treyew Road, Truro TR1 3AY

Please contact us using the details below to obtain further information.

Telephone: 01872 327 250

Email: traffic@cormacltd.co.uk

Please quote reference: Infra23-213\_SN611