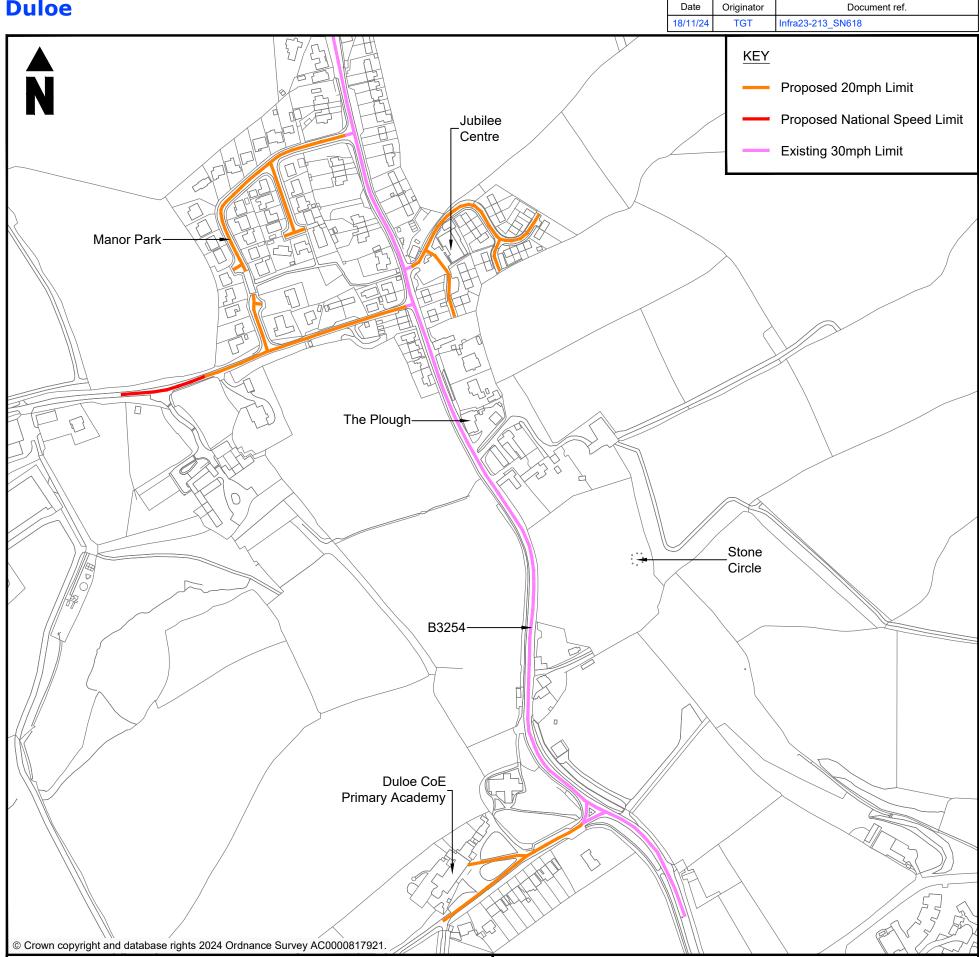

tion is destroyed within 12 weeks of the scheme's completion, although you may request this earlier by contacting us. If you choose not to provide an address or other personal information, or withdraw these before the scheme's completion, we regret that we may be unable to consider your response in regards to a particular aspect of the scheme. In line with the GDPR you can find further details on how CORMAC may use any information you supply, how we maintain the security of your data and your rights in regard to the information we hold about you on our web-site: https://www.corservltd.co.uk/privacy-and-cookie-policy/

#### **CORMAC Consultancy**,

on behalf of Cornwall Council, is inviting comment on the following proposal

Infra23-213 Countywide 20mph Speed Limits - Phase 3 **Duloe** 





To respond, please send any comments or objections, specifying the grounds on which they are made, via email or in writing to: Infrastructure Design Group, CORMAC Consultancy, Radnor Road, Scorrier, Redruth, TR16 5EH.

Alternatively, please scan the **QR Code** to respond online using the Consultation Finder service or visit:

www.cornwall.gov.uk/TrafficConsult

To arrive no later than: 20/12/2024

"QR Code" is a registered trademark of DENSO WAVE INCORPORATED.



Please contact us using the details below to obtain further information.

Telephone: 01872 327 250 traffic@cormacltd.co.uk Email:

Please quote reference: Infra23-213\_SN618

Privacy Notice

CORMAC Solutions Ltd requests personal information when you respond to this consultation for the purposes of collating feedback and/or res