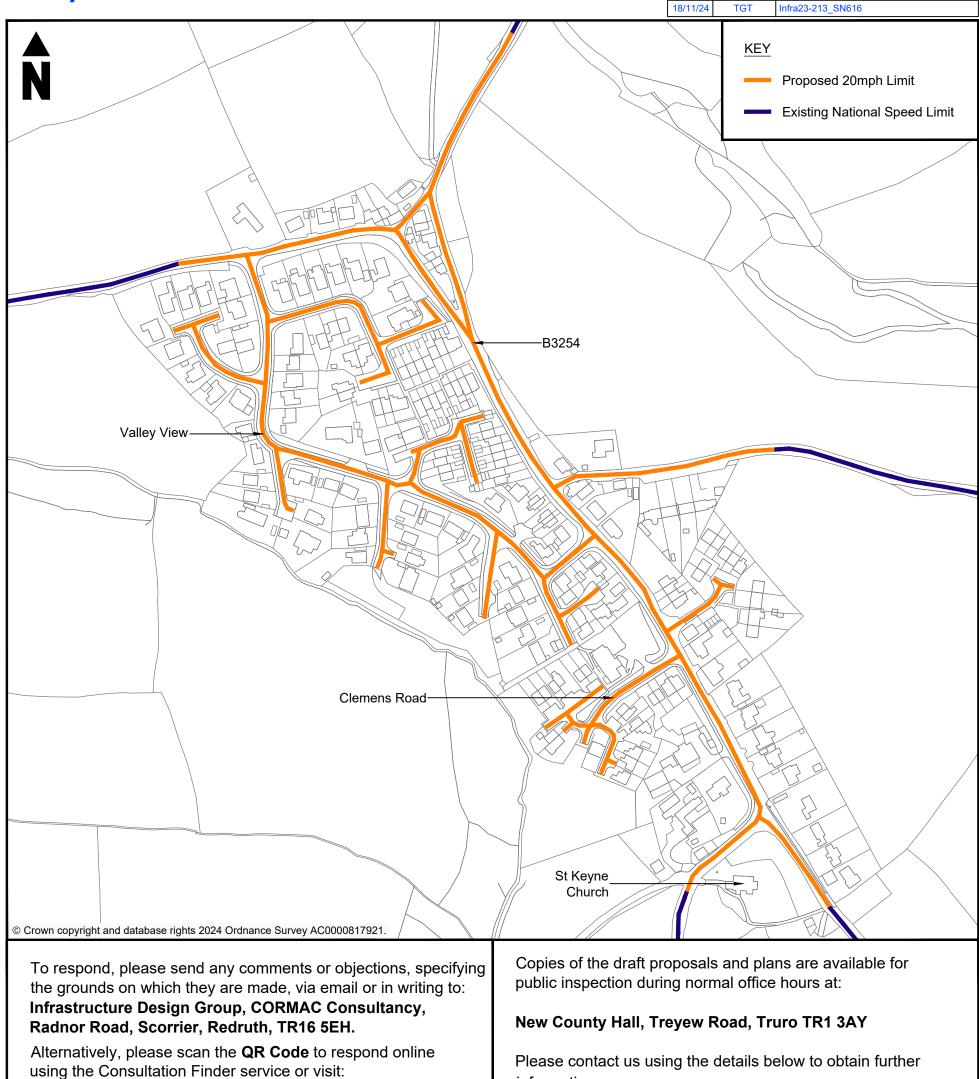

#### **CORMAC Consultancy**,

on behalf of Cornwall Council, is inviting comment on the following proposal

Document ref.

Originator

www.cornwall.gov.uk/TrafficConsult

To arrive no later than: 20/12/2024 "QR Code" is a registered trademark of DENSO WAVE INCORPORATED.

information.

Telephone: 01872 327 250

traffic@cormacltd.co.uk Email:

Please quote reference: Infra23-213\_SN616

Privacy Notice

CORMAC Solutions Ltd requests personal information when you respond to this consultation for the purposes of collating feedback and/or responding to any comments received. This information is destroyed within 12 weeks of the scheme's completion, although you may request this earlier by contacting us. If you choose not to provide an address or other personal information, or withdraw these before the scheme's completion, we regret that we may be unable to consider your response in regards to a particular aspect of the scheme. In line with the GDPR you can find further details on how CORMAC may use any information you supply, how we maintain the security of your data and your rights in regard to the information we hold about you on our web-site: https://www.corservltd.co.uk/privacy-and-cookie-policy/