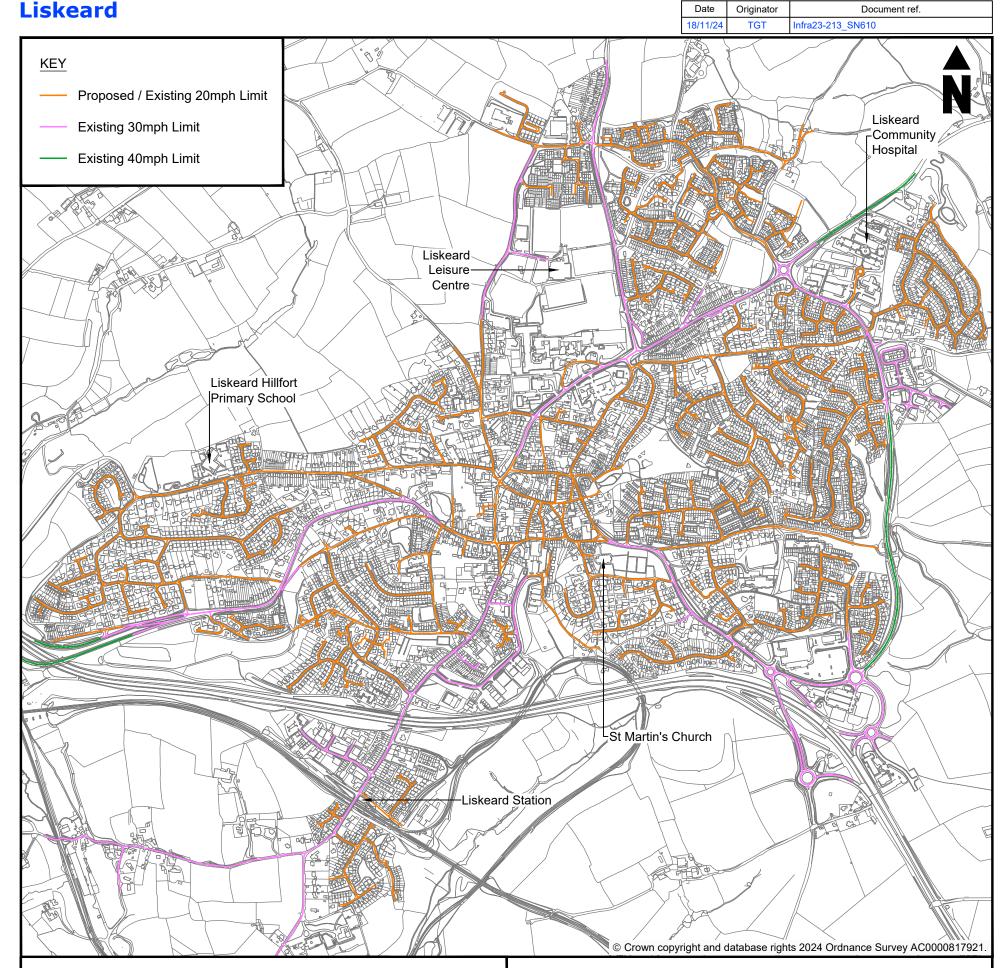

#### **CORMAC** Consultancy,

on behalf of Cornwall Council, is inviting comment on the following proposal

To respond, please send any comments or objections, specifying the grounds on which they are made, via email or in writing to: Infrastructure Design Group, CORMAC Consultancy, Radnor Road, Scorrier, Redruth, TR16 5EH.

Alternatively, please scan the **QR Code** to respond online using the Consultation Finder service or visit:

www.cornwall.gov.uk/TrafficConsult

To arrive no later than: 20/12/2024

"QR Code" is a registered trademark of DENSO WAVE INCORPORATED.

Copies of the draft proposals and plans are available for public inspection during normal office hours at:

#### New County Hall, Treyew Road, Truro TR1 3AY

Please contact us using the details below to obtain further information.

Telephone:

01872 327 250

traffic@cormacltd.co.uk Email:

Please quote reference:

Infra23-213\_SN610