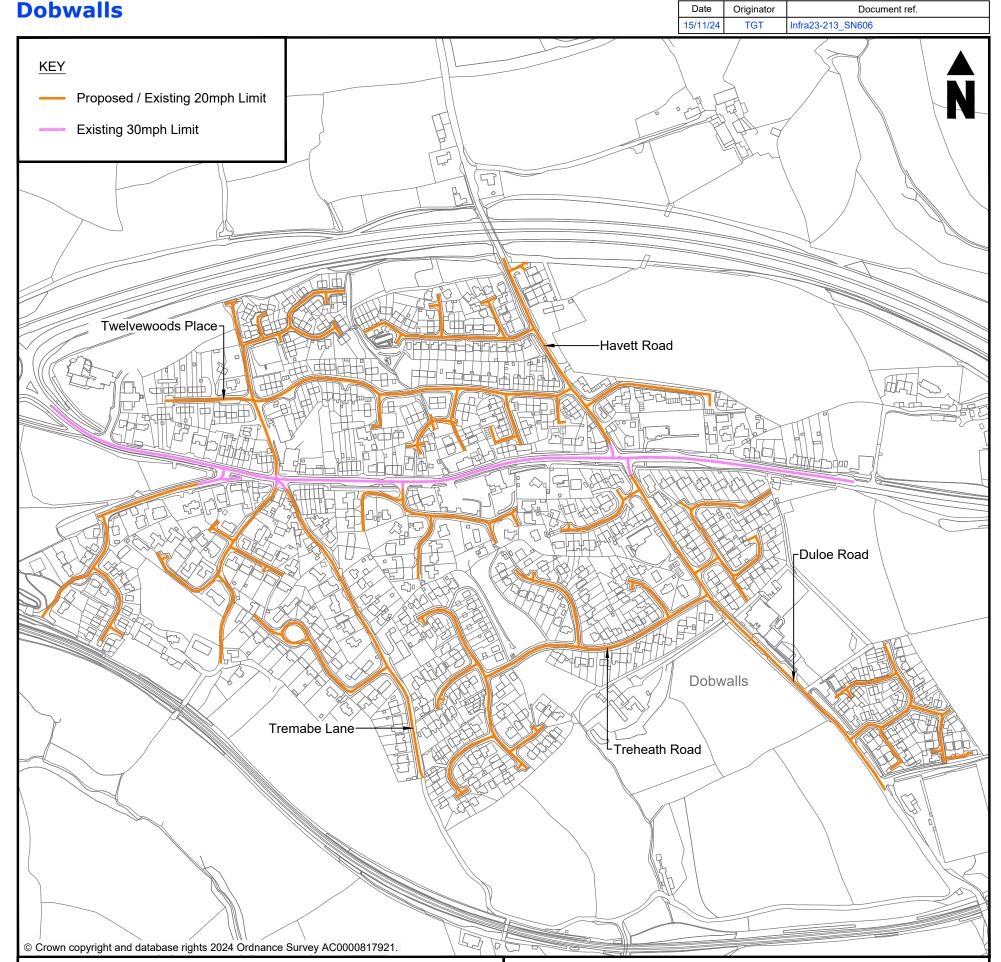

Copies of the draft proposals and plans are available for public inspection during normal office hours at:

### New County Hall, Treyew Road, Truro TR1 3AY

Please contact us using the details below to obtain further information.

Telephone: 01872 327 250

traffic@cormacltd.co.uk Email:

Please quote reference: Infra23-213\_SN606