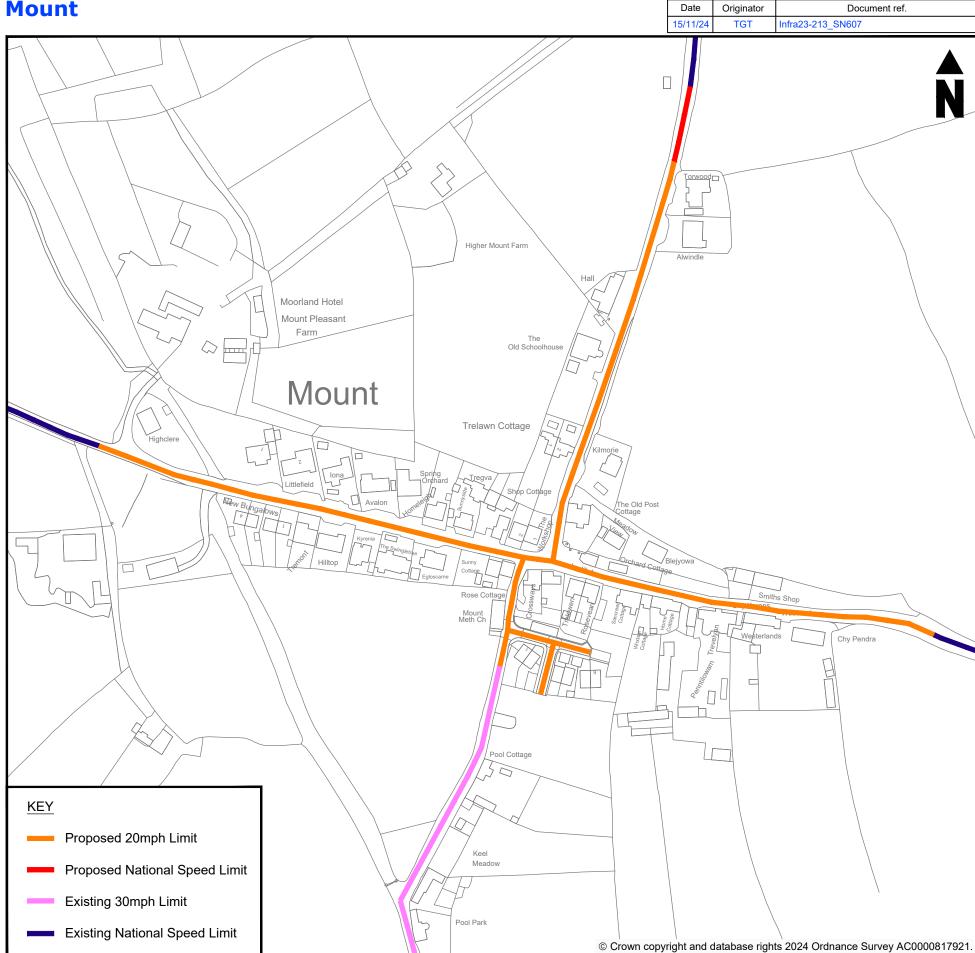

#### **CORMAC Consultancy**,

on behalf of Cornwall Council, is inviting comment on the following proposal

Infra23-213 Countywide 20mph Speed Limits - Phase 3 **Mount** 

To respond, please send any comments or objections, specifying the grounds on which they are made, via email or in writing to: Infrastructure Design Group, CORMAC Consultancy, Radnor Road, Scorrier, Redruth, TR16 5EH.

Alternatively, please scan the **QR Code** to respond online using the Consultation Finder service or visit:

www.cornwall.gov.uk/TrafficConsult

To arrive no later than: 20/12/2024

"QR Code" is a registered trademark of DENSO WAVE INCORPORATED.

Copies of the draft proposals and plans are available for public inspection during normal office hours at:

#### New County Hall, Treyew Road, Truro TR1 3AY

Please contact us using the details below to obtain further information.

Telephone: 01872 327 250

traffic@cormacltd.co.uk Email:

Please quote reference: Infra23-213\_SN607