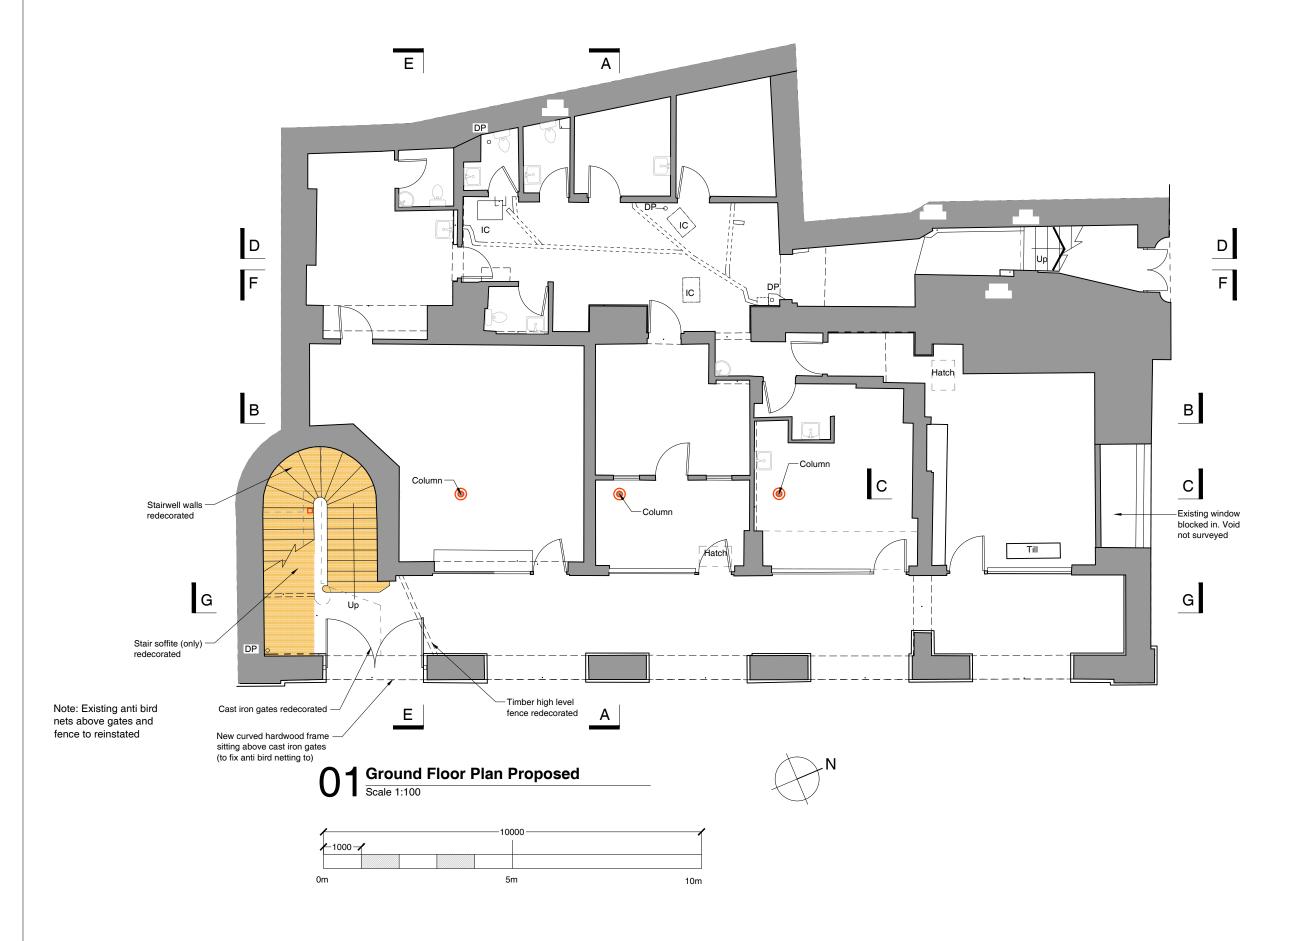

## Le Page Architects

Le Page Architects Limited Plumer House Tailyour Road

Crownhill

Plymouth PL6 5DH Tel: +44 (0)1752 849 880

Email: enquiries@lepagearchitects.com Web: http://www.lepagearchitects.com

Liskeard Town Council

Project Name

The Guildhall

Pike Street, Liskeard PL14 3JE

Drawing

Ground Floor Plan

Proposed Redecoration

Scale 1:100 @ A3 Drawn by Date 19.11.24 Checked by 19.11.24 Project No. Drawing No Revision

AB.101 J24.004