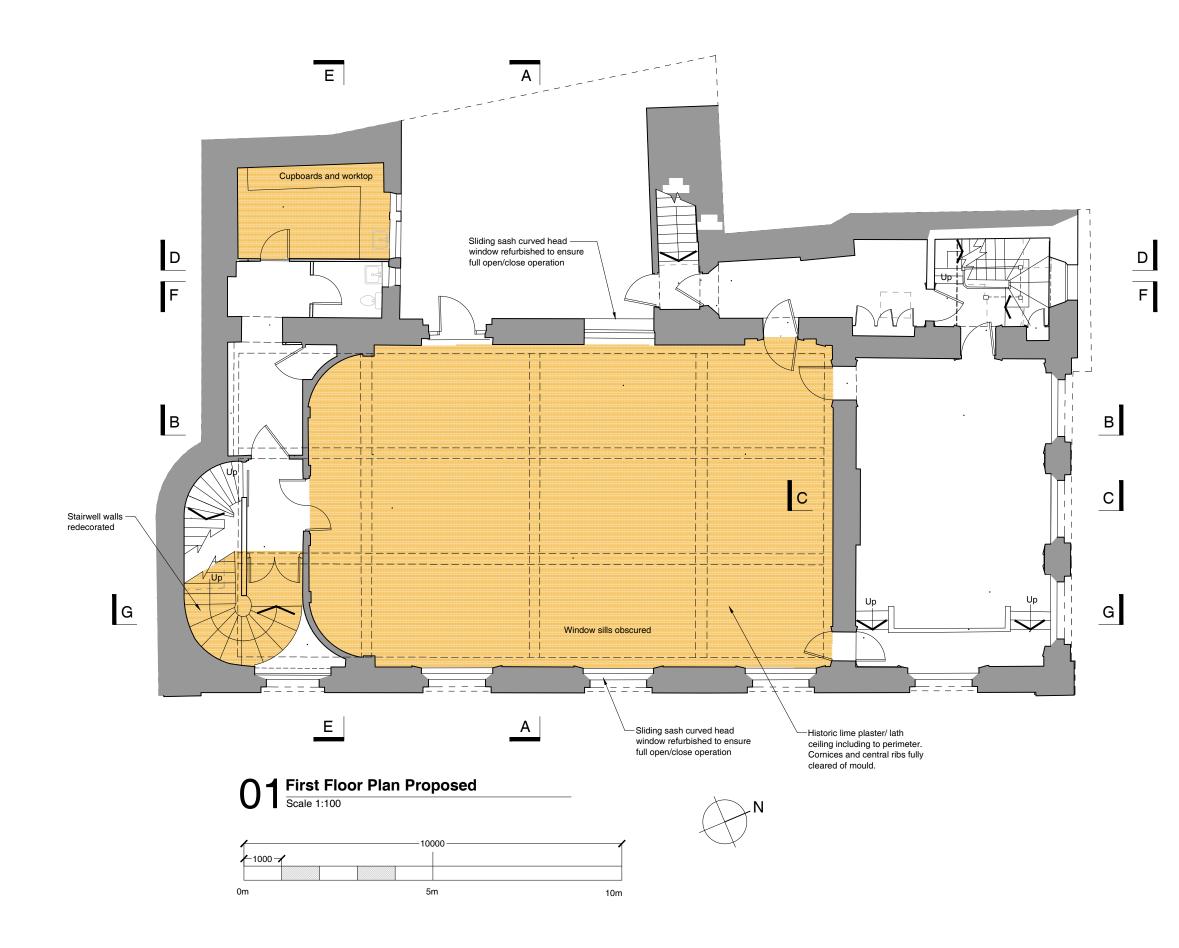

Client

Liskeard Town Council

Project Name The Guildhall Pike Street, Liskeard PL14 3JE Drawing First Floor Plan Proposed Redecoration Scale 1:100 @ A3 Date 19.11.24 Drawn by ST Checked by 19.11.24 SCr Project No. Drawing No Revision AB.102 Α