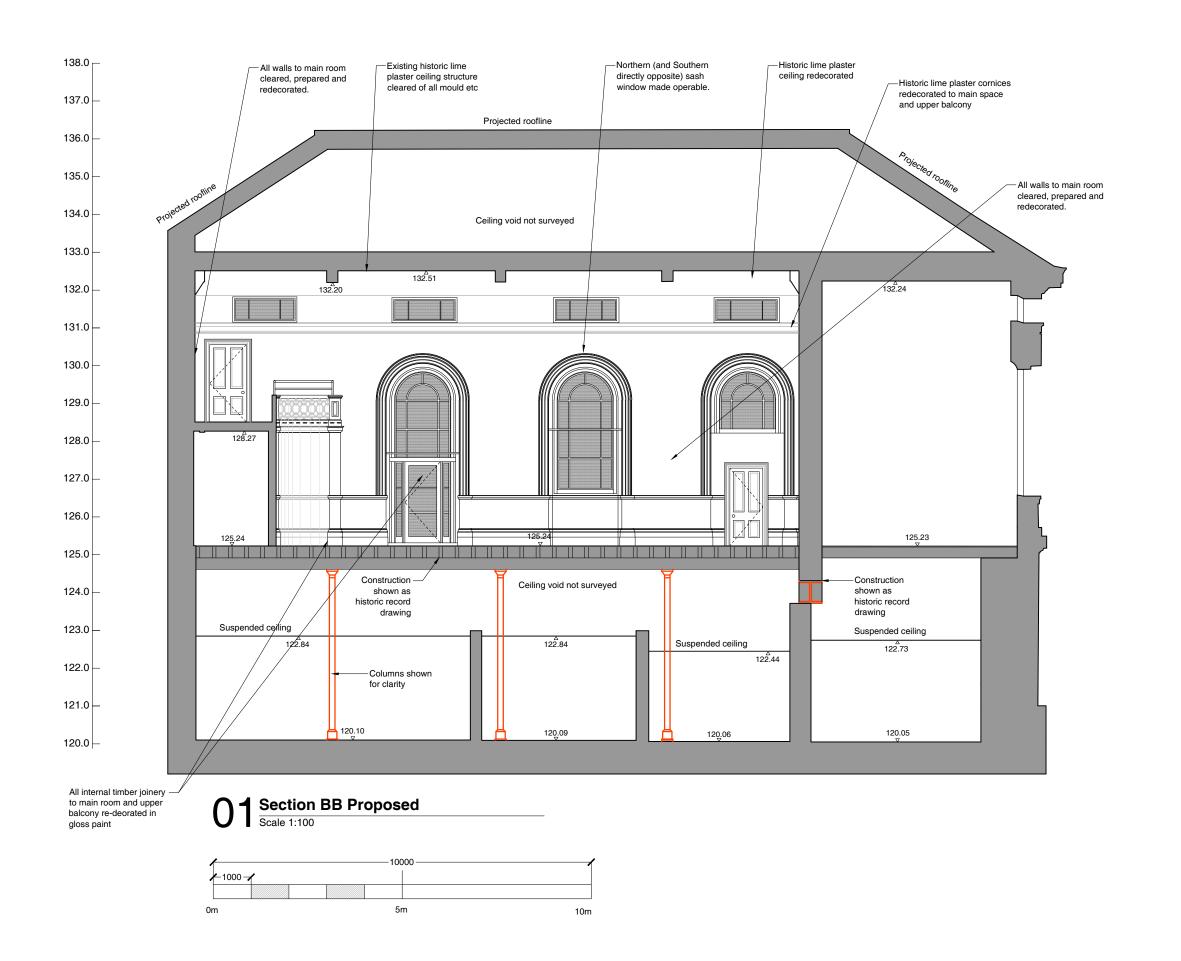

Liskeard Town Council

Project Name

The Guildhall

Pike Street, Liskeard PL14 3JE

Drawing

Section BB

Proposed Redecoration

Scale

1:100 @ A3

Drawn by Date
ST 19.11.24

Checked by
SCr 19.11.24

Project No. Drawing No Revision

J24.004 AB.103

\_