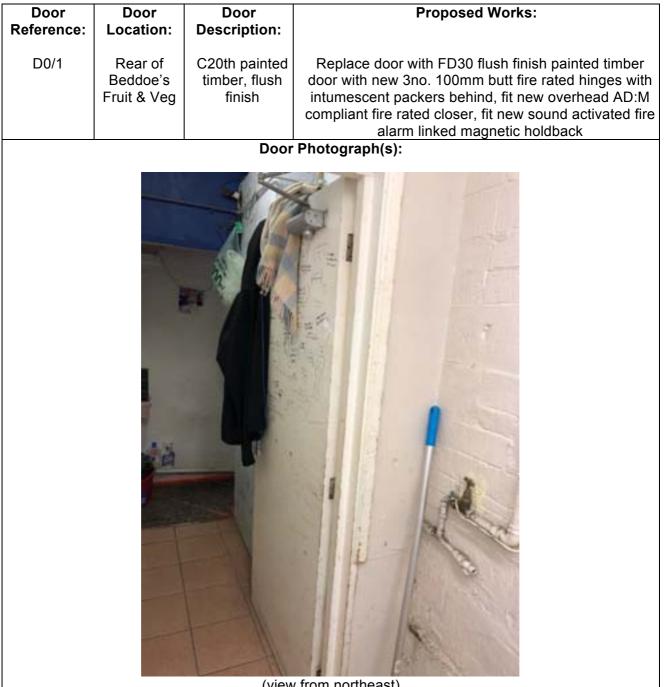

(view from northeast)

Cont'd/...

Studio Winter Ltd:Job Files:19\_1537, The Guildhall, Liskeard PL14 3JE:Job Folder:PL 2019.08.27 (Works to Doors rev\_).docx

Chartered Practice

Studio Winter Ltd: Job Files: 19\_1537, The Guildhall, Liskeard PL14 3JE: Job Folder: PL 2019.08.27 (Works to Doors rev\_).docx