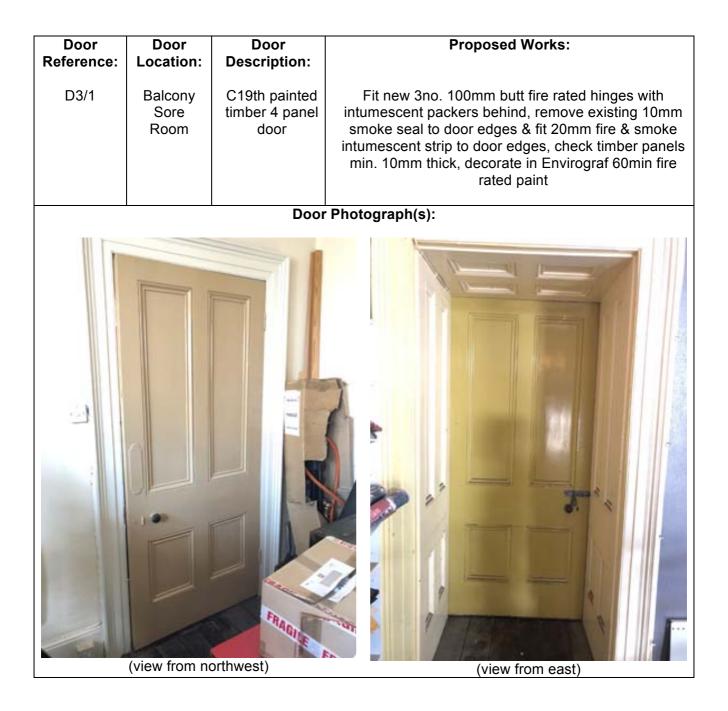

| Door       | Door                              | Door                                     | Proposed Works:                                                                                                                                                                                                                                                                |
|------------|-----------------------------------|------------------------------------------|--------------------------------------------------------------------------------------------------------------------------------------------------------------------------------------------------------------------------------------------------------------------------------|
| Reference: | Location:                         | Description:                             | -                                                                                                                                                                                                                                                                              |
| D1/1       | North Stair<br>West Inner<br>Door | C20th painted<br>timber, flush<br>finish | Replace door with FD60 flush finish painted timber<br>door with new 3no. 100mm butt fire rated hinges with<br>intumescent packers behind, fit 20mm fire intumescent<br>strip to door edges, fit new panic bar & lever<br>Replace wall & underside stair plasterboard over door |
|            |                                   |                                          | with 60min fire rated Gyproc Fireline skim & decorate                                                                                                                                                                                                                          |
|            | I                                 | Door                                     | Photograph(s):                                                                                                                                                                                                                                                                 |
|            |                                   |                                          | ew from north)                                                                                                                                                                                                                                                                 |

Studio Winter Ltd:Job Files:19\_1537, The Guildhall, Liskeard PL14 3JE:Job Folder:PL 2019.08.27 (Works to Doors rev\_).docx

arb.

Director: Christopher Munson RIBA PG(Dip)Arch.Cons RMaPS • Company Registered in England and Wales • Reg. No. 07693357 Studio Winter Chartered Architect is a trading name of C M Architect Limited • Registered Address: The Guildhall, Liskeard, Cornwall PL14 3JE