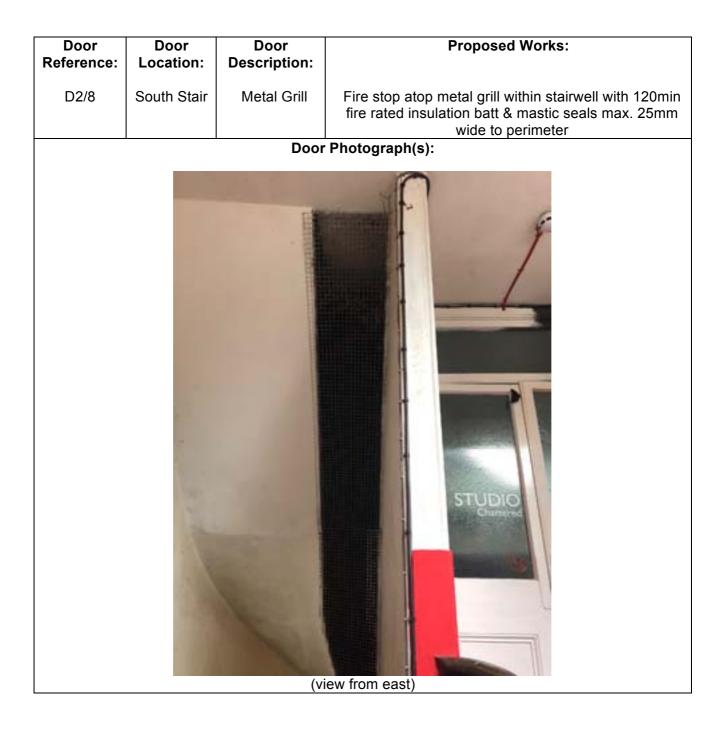

| Door       | Door                         | Door                                                                                                   | Proposed Works:                                                                                                                                       |
|------------|------------------------------|--------------------------------------------------------------------------------------------------------|-------------------------------------------------------------------------------------------------------------------------------------------------------|
| Reference: | Location:                    | Description:                                                                                           |                                                                                                                                                       |
| D0/4       | Rear of<br>DVD Store<br>Room | C19th painted<br>timber, top ½<br>glazed<br>(hardboard<br>cover panel<br>both sides)<br>bottom 2 panel | Cover door on both sides with timber 50x75mm stud<br>wall faced with Gyproc Fireline skimmed & decorated<br>to provide 60min fire resistant partition |
|            |                              | Door                                                                                                   | Photograph(s):                                                                                                                                        |
|            |                              |                                                                                                        |                                                                                                                                                       |

Cont'd/...

Studio Winter Ltd:Job Files:19\_1537, The Guildhall, Liskeard PL14 3JE:Job Folder:PL 2019.08.27 (Works to Doors rev\_).docx

Director: Christopher Munson RIBA PG(Dip)Arch.Cons RMaPS • Company Registered in England and Wales • Reg. No. 07693357 Studio Winter Chartered Architect is a trading name of C M Architect Limited • Registered Address: The Guildhall, Liskeard, Cornwall PL14 3JE