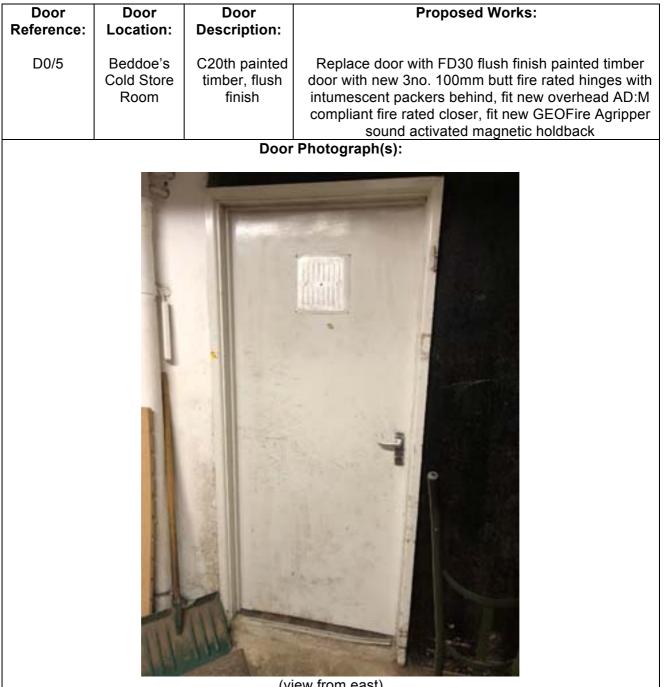

| Door       | Door                         | Door                                                                                                   | Proposed Works:                                                                                                                                       |
|------------|------------------------------|--------------------------------------------------------------------------------------------------------|-------------------------------------------------------------------------------------------------------------------------------------------------------|
| Reference: | Location:                    | Description:                                                                                           |                                                                                                                                                       |
| D0/4       | Rear of<br>DVD Store<br>Room | C19th painted<br>timber, top ½<br>glazed<br>(hardboard<br>cover panel<br>both sides)<br>bottom 2 panel | Cover door on both sides with timber 50x75mm stud<br>wall faced with Gyproc Fireline skimmed & decorated<br>to provide 60min fire resistant partition |
|            |                              | Door                                                                                                   | Photograph(s):                                                                                                                                        |
|            |                              |                                                                                                        |                                                                                                                                                       |