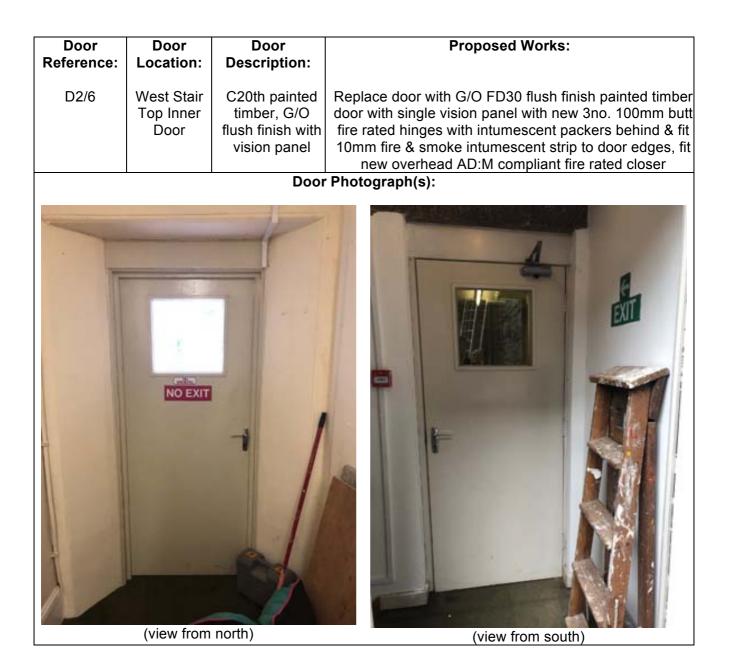

|                    | (view from east)                                     |

Cont'd/...









Chartered Practice Studio Winter Ltd:Job Files:19\_1537, The Guildhall, Liskeard PL14 3JE:Job Folder:PL 2019.08.27 (Works to Doors rev\_).docx

13 Of 17









jistration Board

Studio Winter Ltd:Job Files:19\_1537, The Guildhall, Liskeard PL14 3JE:Job Folder:PL 2019.08.27 (Works to Doors rev\_).docx

14 Of 17



(view from east)

Cont'd/...





association project safety ap



Studio Winter Ltd:Job Files:19\_1537, The Guildhall, Liskeard PL14 3JE:Job Folder:PL 2019.08.27 (Works to Doors rev\_).docx







Architects Registration Board

Chartered Practice

IMaPS

Studio Winter Ltd:Job Files:19\_1537, The Guildhall, Liskeard PL14 3JE:Job Folder:PL 2019.08.27 (Works to Doors rev\_).docx

Director: Christopher Munson RIBA PG(Dip)Arch.Cons RMaPS • Company Registered in England and Wales • Reg. No. 07693357 Studio Winter Chartered Architect is a trading name of C M Architect Limited • Registered Address: The Guildhall, Liskeard, Cornwall PL14