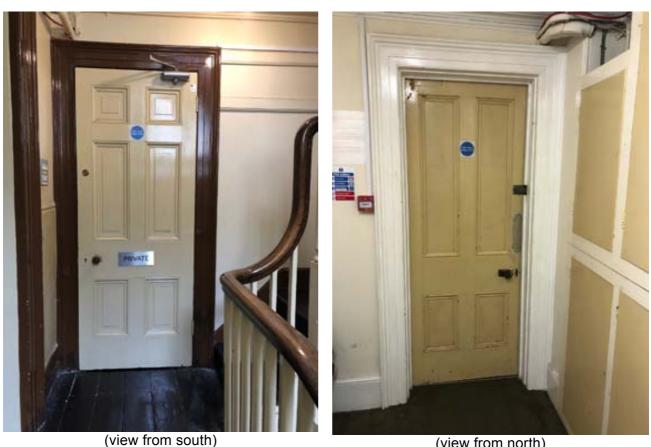

## **Proposed Works:**

Fit new 3no. 100mm butt fire rated hinges with intumescent packers behind, remove existing 10mm smoke seal to door edges & fit 20mm fire & smoke intumescent strip to door edges, check timber panels min. 10mm thick, decorate in Envirograf 60min fire rated paint

Door Photograph(s):

(view from north)

Cont'd/...

Door

**Reference:** 

D2/3

Door

Location:

Mid North

Stair

South

Door

Door

**Description:** 

C19th painted

timber 4 panel

(south side) 6

panel (north

side) door

Studio Winter Ltd:Job Files:19\_1537, The Guildhall, Liskeard PL14 3JE:Job Folder:PL 2019.08.27 (Works to Doors rev\_).docx

Director: Christopher Munson RIBA PG(Dip)Arch.Cons RMaPS • Company Registered in England and Wales • Reg. No. 07693357 Studio Winter Chartered Architect is a trading name of C M Architect Limited • Registered Address: The Guildhall, Liskeard, Cornwall PL14 3JE