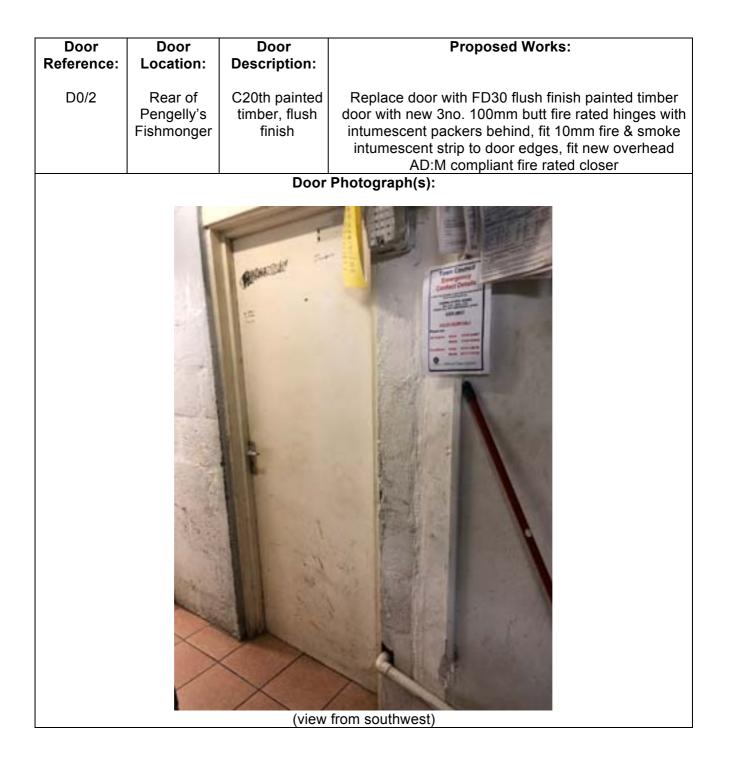

(view from west)

Cont'd/...

Studio Winter Ltd:Job Files:19\_1537, The Guildhall, Liskeard PL14 3JE:Job Folder:PL 2019.08.27 (Works to Doors rev\_).docx

Director: Christopher Munson RIBA PG(Dip)Arch.Cons RMaPS • Company Registered in England and Wales • Reg. No. 07693357 Studio Winter Chartered Architect is a trading name of C M Architect Limited • Registered Address: The Guildhall, Liskeard, Cornwall PL14 3JE