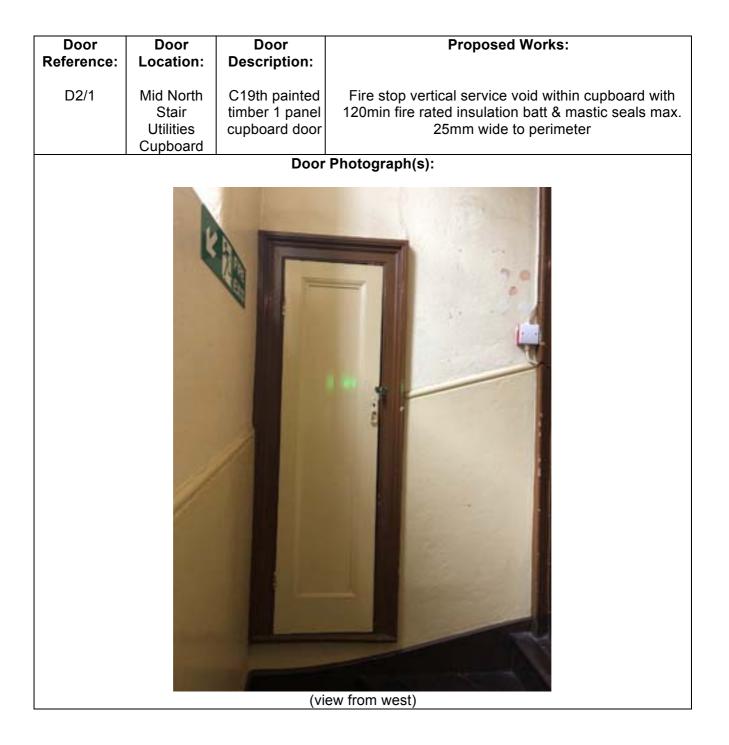

## Proposed Works:

| Reference: | Location:                               | Description:                                            |                                  |
|------------|-----------------------------------------|---------------------------------------------------------|----------------------------------|
| D2/2       | Studio<br>Winter<br>North Stair<br>Door | C19th painted<br>timber 6 panel<br>(both sides)<br>door | F<br>intur<br>sm<br>intur<br>mir |

Door

Door

Door

Fit new 3no. 100mm butt fire rated hinges with intumescent packers behind, remove existing 10mm smoke seal to door edges & fit 20mm fire & smoke ntumescent strip to door edges, check timber panels min. 10mm thick, decorate in Envirograf 60min fire rated paint