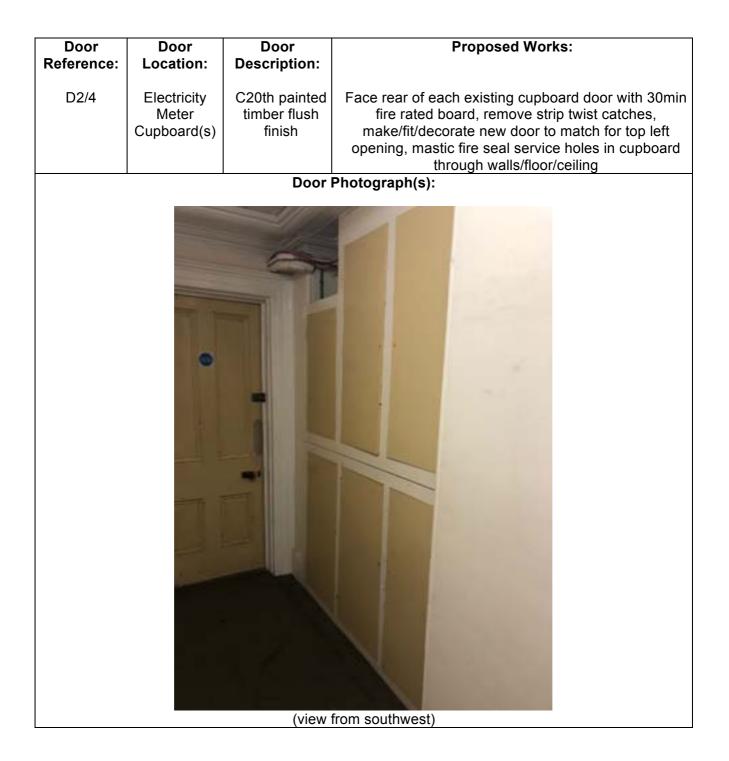

isting 10mm smoke seal to door edges & fit 20mm fire & smoke intumescent strip to door edges, check timber panels min. 10mm thick, decorate in Envirograf 60min fire rated paint



Door Photograph(s):

(view from north)

Cont'd/...







Door

**Reference:** 

D2/3

Door

Location:

Mid North

Stair

South

Door

Door

**Description:** 

C19th painted

timber 4 panel

(south side) 6

panel (north

side) door

Studio Winter Ltd:Job Files:19\_1537, The Guildhall, Liskeard PL14 3JE:Job Folder:PL 2019.08.27 (Works to Doors rev\_).docx

Director: Christopher Munson RIBA PG(Dip)Arch.Cons RMaPS • Company Registered in England and Wales • Reg. No. 07693357 Studio Winter Chartered Architect is a trading name of C M Architect Limited • Registered Address: The Guildhall, Liskeard, Cornwall PL14 3JE









Studio Winter Ltd:Job Files:19\_1537, The Guildhall, Liskeard PL14 3JE:Job Folder:PL 2019.08.27 (Works to Doors rev\_).docx

**Chartered Practice** 

12 Of 17

|                       |